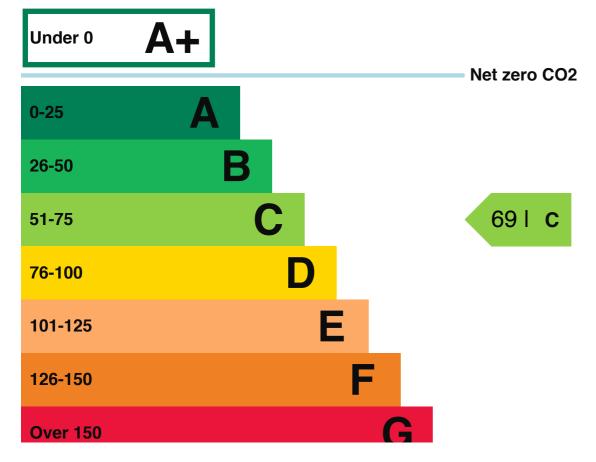

## **Energy performance certificate (EPC)**

Unit 12 Ashway Centre Elm Crescent KINGSTON UPON THAMES KT2 6HH Energy rating

C

Valid until: 4 October 2031

Certificate number: 6096-7281-6819-3036-5224

Property type B8 Storage or Distribution

## **Energy efficiency rating for this property**

This property's current energy rating is C.